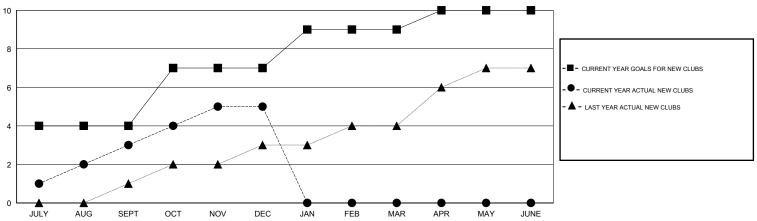

## GOALS AND ACTUAL NEW CLUBS CUMULATIVE

## GMT: KAMLESH JAIN LOCATION INDIA GMT CA 6

|                       |                  | Clubs     |                  |                  |  |
|-----------------------|------------------|-----------|------------------|------------------|--|
| RESULTS FOR 2014-2015 |                  |           |                  |                  |  |
| QUARTER               | NEW CLUB<br>GOAL | NEW CLUBS | DROPPED<br>CLUBS | NET<br>GAIN/LOSS |  |
| JULY/AUG/SEPT         | 4                | 3         | 0                | 3                |  |
| OCT/NOV/DEC           | 3                | 2         | 8                | -6               |  |
| JAN/FEB/MAR           | 2                | 0         | 0                | 0                |  |
| APR/MAY/JUNE          | 1                | 0         | 0                | 0                |  |