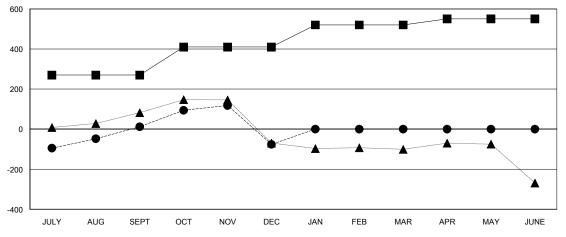

## GOALS AND ACTUAL MEMBERS CUMULATIVE

| - CURRENT YEAR GOALS FOR NEW |  |
|------------------------------|--|
| MEMBERS                      |  |

CURRENT YEAR ACTUAL MEMBERS

- ▲ - LAST YEAR ACTUAL MEMBERS

| Members               |                    |                                     |                    |                  |  |  |
|-----------------------|--------------------|-------------------------------------|--------------------|------------------|--|--|
| RESULTS FOR 2014-2015 |                    |                                     |                    |                  |  |  |
| QUARTER               | NEW MEMBER<br>GOAL | CHARTER AND<br>NEW MEMBERS<br>ADDED | DROPPED<br>MEMBERS | NET<br>GAIN/LOSS |  |  |
| JULY/AUG/SEPT         | 270                | 160                                 | 148                | 12               |  |  |
| OCT/NOV/DEC           | 140                | 120                                 | 208                | -88              |  |  |
| JAN/FEB/MAR           | 110                | 0                                   | 0                  | 0                |  |  |
| APR/MAY/JUNE          | 30                 | 0                                   | 0                  | 0                |  |  |